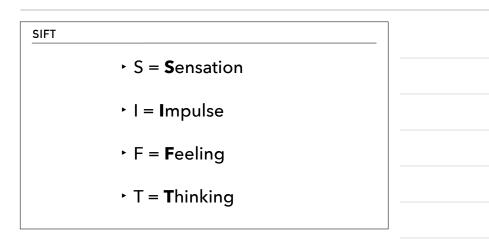

# SIFT FOR IMMANUEL LIFESTYLE

# Impulse

## Feelings

- <sup>•</sup> S: Sadness and Shame.
- A: Anger and Afraid
- <sup>•</sup> D: Despair and Disgust

### Thoughts

- ► I am ...
- ▶ The world is...