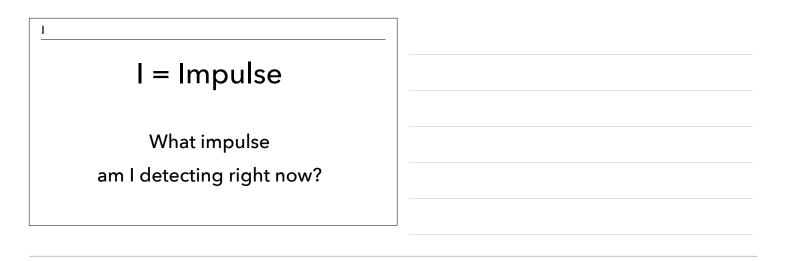

# CULTIVATE THE POSTURE OF A DETECTIVE

# SIFT FOR IMMANUEL LIFESTYLE

# The posture of a detective

- "...in all your ways acknowledge him, and he shall direct your paths." Proverb 3:5
- Acknowledge in original meaning =
   Detect if God is there.
   Share Immanuel p. 4, Jim Wilder. Chris Coursey









# Impulse

# Moving

- Towards
- Against
- Away



## Feelings

- <sup>•</sup> S: Sadness and Shame.
- A: Anger and Afraid
- <sup>•</sup> D: Despair and Disgust



### Thoughts

- ► I am ...
- ▶ The world is...



# 3 questions 1. What is happening inside of me/SIFT? 2. Can I stay with it/SIFT since God is already glad to be with it? 3. What is that God wants me to know?