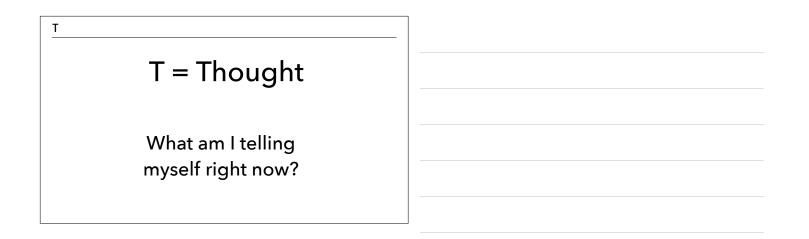

# CULTIVATE THE POSTURE OF A DETECTIVE

# SIFT FOR IMMANUEL LIFESTYLE

# The posture of a detective

- "...in all your ways acknowledge him, and he shall direct your paths." Proverb 3:5
- Acknowledge in original meaning =
   Detect if God is there.
   Share Immanuel p. 4, Jim Wilder. Chris Coursey









# Impulse

# Moving

- Towards
- Against
- Away



## Feelings

- <sup>•</sup> S: Sadness and Shame.
- A: Anger and Afraid
- <sup>•</sup> D: Despair and Disgust



### Thoughts

- ► I am ...
- ▶ The world is...



# 3 questions 1. What is happening inside of me/SIFT? 2. Can I stay with it/SIFT since God is already glad to be with it? 3. What is that God wants me to know?